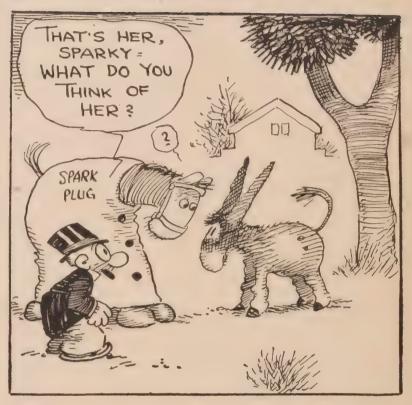

And his feelings for Spark Plug—well, they change from time to time. When Spark Plug wins a race, Barney loves him like a brother. But when Sparky loses, Barney always figures out how much he could get for him at a glue factory.